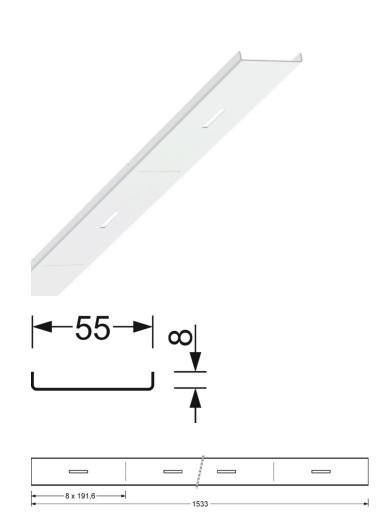

Accessories - Metal blank cover

Quick fit mounting system SDT/SDT-Match; metal blank cover; for bridging unloaded hinge units; Housing colour traffic white RAL 9016; The SDBAV blank cover can be shortened every 191.6 mm, attachment is by means of accessory SDLA - please order separately, 3 SDLA are required for length of 1500; when using shortened lengths, at least 2 SDLA are required per piece. For a length of 191.6 mm, 1 SDLA is necessary. For details, see the installation instructions.

## **CHARACTERISTICS**

| Indoor, CE    |
|---------------|
| 94059900      |
| 4020863210237 |
| 18845580101   |
|               |

| MECHAN                             | ICS                      |                           |                                      |
|------------------------------------|--------------------------|---------------------------|--------------------------------------|
| Housing colour                     |                          |                           | traffic white RAL 9016               |
| Dimensions (LxWxH/DxH)             |                          |                           | 1533mm x 55mm x 8mm                  |
| Weight (net)  Type of installation |                          |                           | 0.85kg<br>Mounting rail installation |
|                                    |                          |                           |                                      |
| L<br>B<br>H                        | 1533 mm<br>55 mm<br>8 mm | Length<br>Width<br>Height |                                      |